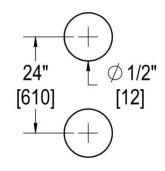

# **TEMPLATE & INSTALLATION NOTES**

Item requires glass fabrication according to template above and should only be used with tempered safety glass.

| Glass Thickness | 1/4" [6 mm] to 1/2" [12 mm] |
|-----------------|-----------------------------|
| Hole Diameter   | 1/2" [12 mm]                |