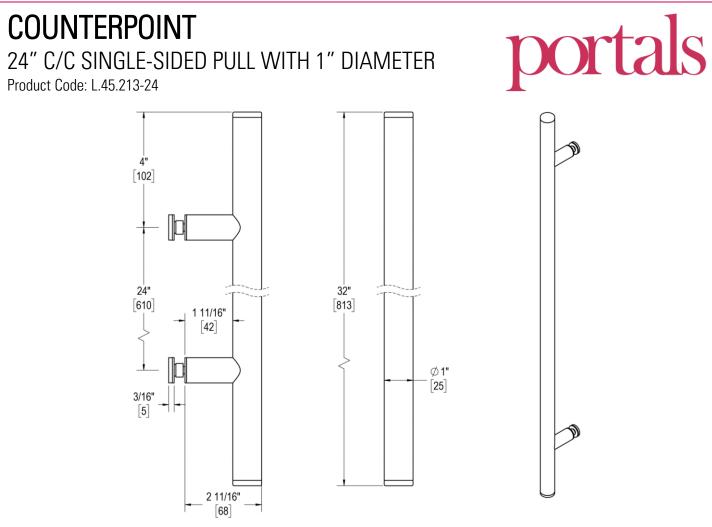

## MATERIALS

Solid & tubular brass components, stainless steel fasteners, and clear polycarbonate washers

#### FUNCTION DETAILS & PRODUCT NOTES

- •Product design coordinates with other shower & bathroom hardware in the Counterpoint suite.
- •Continuous hardware profile appears to flow through glass.
- •Backplates for single-sided pulls are designed to allow clearance for bypass doors.